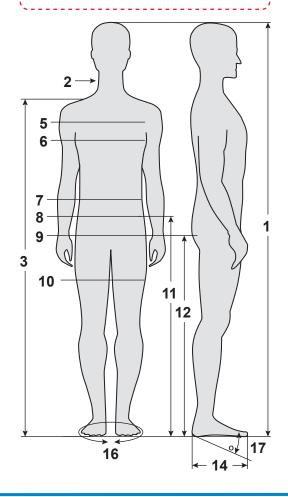

female

|          |                                                   |    | Office Use |
|----------|---------------------------------------------------|----|------------|
| F        | Measurements HG-Harness                           |    | Template   |
|          | Tight Fit (add 10-12cm)                           |    | L cm       |
|          | Normal Fit (add 13-14cm)                          |    | B cm       |
|          | Comfort Fit (extra 15-16cm)                       |    | G cm       |
|          | Wide Fit (extra 18-19cm)                          |    | F cm       |
| 1        | Body Hight (without shoes)                        | cm | cm         |
| 2        | Neck Width (Circumference)                        | cm | cm         |
| 3        | Shouder Hight (with shoes)                        | cm | cm         |
| 4        | Shoulder Hight (Arms in Flight Position Trim)     | cm | cm         |
| <b>5</b> | Chest (with T-Shirt, not inhaled, under arm pit ) | cm | cm         |
| 6        | Chest (with T-Shirt, not inhaled)                 | cm | cm         |
| 7        | Waist Measurment                                  | cm | cm         |
| 8        | Hip Measurment (withJeans)                        | cm | cm         |
| 9        | Butt Measurment (withJeans)                       | cm | cm         |
| 10       | Thigh Measurment (both together)                  | cm | cm         |
| 11       | Hip Hight                                         | cm | cm         |
| 12       | Crotch Hight                                      | cm | cm         |
| 13       | Shoe Size                                         | cm | cm         |
| 14       | Shoe Length                                       | cm | cm         |
| 15       | Body Weight                                       | kg | kg         |
| 16       | Shoe Scope (both Shoes)                           | cm | cm         |
| 17       | Foot Angle                                        | 0  | 0          |

athletic

**Attention: Measured with T-Shirt and** relaxed Body, not inhaled! POS 5-9 Lay down flat on the ground to measure is advised!

male

Round Cornered Frames Office Use Only. Skyline General Terms and Conditions apply. Any Measurments that have not been taken by Skyline Staff, no responsibility can be taken for correct fit. Please be advised, No Warranty or Exchange for wrong measurements.